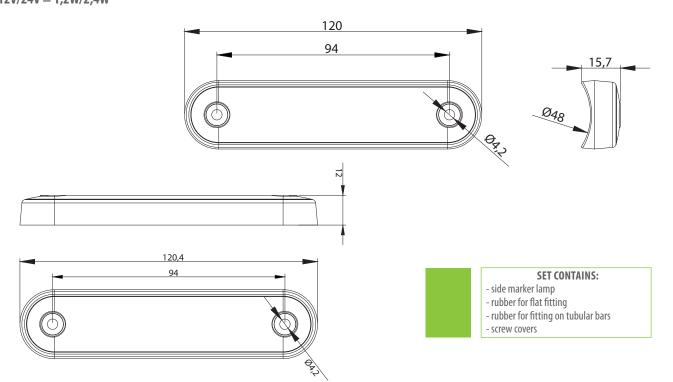

## CLEARANCE lamp

- This popular LED Marker Light fits neatly onto tubular stainless steel, commonly used on bars for Vans and Trucks
- Lamp is equiped with screw covers
- Not only stunning light emission but also catchy brightnes