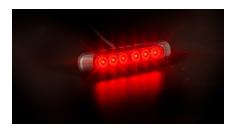

#### **FT-332 LED**

1-functional LED lamp

### lamp **FUNCTIONS**:

· fog light

### Vertical / horizontal approval

| 120.0 |   | <del> </del> |   |  |
|-------|---|--------------|---|--|
|       | 0 |              |   |  |
| 03.8  |   |              | - |  |

| FT-330 LED Universal LED rear lamp 12V/24V, 3-functional STOP/POSITIONAL/INDICATOR, 1 m cable. |                                                                                |
|------------------------------------------------------------------------------------------------|--------------------------------------------------------------------------------|
| FT-331 LED                                                                                     | Universal LED rear lamp 12V/24V, 2-functional POSITIONAL/INDICATOR, 1 m cable. |
| FT-332 LED                                                                                     | Universal LED rear lamp 12V/24V, 1-functional FOG, 1 m cable.                  |