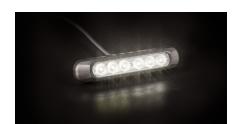

#### FT-331 LED

2-functional LED lamp

# Tamp FUNCTIONS:

- · front position light
- indicator (cat.1)

### Vertical / horizontal approval

| 120.0 |   | <del> </del> |   |  |
|-------|---|--------------|---|--|
|       | 0 |              |   |  |
| 03.8  |   |              | - |  |

| FT-330 LED Universal LED rear lamp 12V/24V, 3-functional STOP/POSITIONAL/INDICATOR, 1 m cable. |                                                                                |
|------------------------------------------------------------------------------------------------|--------------------------------------------------------------------------------|
| FT-331 LED                                                                                     | Universal LED rear lamp 12V/24V, 2-functional POSITIONAL/INDICATOR, 1 m cable. |
| FT-332 LED                                                                                     | Universal LED rear lamp 12V/24V, 1-functional FOG, 1 m cable.                  |