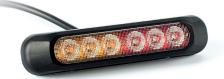

#### **FT-330 LED**

3-functional LED lamp

## Tamp FUNCTIONS:

- rear running light
- STOP light
- indicator

### Vertical / horizontal approval

| 120.0 |   | <del> </del> |   |  |
|-------|---|--------------|---|--|
|       | 0 |              |   |  |
| 03.8  |   |              | - |  |

| FT-330 LED Universal LED rear lamp 12V/24V, 3-functional STOP/POSITIONAL/INDICATOR, 1 m cable. |                                                                                |
|------------------------------------------------------------------------------------------------|--------------------------------------------------------------------------------|
| FT-331 LED                                                                                     | Universal LED rear lamp 12V/24V, 2-functional POSITIONAL/INDICATOR, 1 m cable. |
| FT-332 LED                                                                                     | Universal LED rear lamp 12V/24V, 1-functional FOG, 1 m cable.                  |