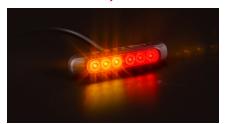

#### **FT-330 LED**

3-functional LED lamp

## Tamp FUNCTIONS:

- rear running light
- STOP light
- indicator

### Vertical / horizontal approval

| 120.0 |   | <del> </del> |   |  |
|-------|---|--------------|---|--|
|       | 0 |              |   |  |
| 03.8  |   |              | - |  |

| FT-330 LED Universal LED rear lamp 12V/24V, 3-functional STOP/POSITIONAL/INDICATOR, 1 m cable. |                                                                                |
|------------------------------------------------------------------------------------------------|--------------------------------------------------------------------------------|
| FT-331 LED                                                                                     | Universal LED rear lamp 12V/24V, 2-functional POSITIONAL/INDICATOR, 1 m cable. |
| FT-332 LED                                                                                     | Universal LED rear lamp 12V/24V, 1-functional FOG, 1 m cable.                  |