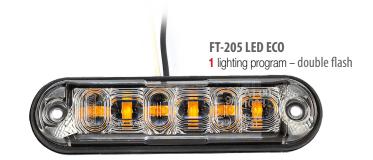

### **FT-205 LED**

LED lamp

# Tamp FUNCTIONS:

warning lights (Yellow)

#### Widespread application:

- Bulky loads transportation
- Roadside assistance services
- Security services

| FT-205 LED     | Yellow LED warning beacon, 4 programs, cable's length 0,15m.               |
|----------------|----------------------------------------------------------------------------|
| FT-205 LED ECO | Yellow LED warning beacon, 1 program – double flash, cable's length 0,15m. |