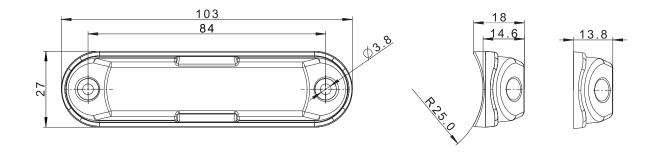

# **Vertical / horizontal** approval Set FT-205 LED includes:

- rubber gasket for flat fitting
- rubber gasket for fitting on tubular bars