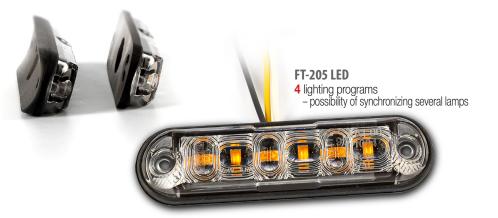

### **FT-205 LED**

LED lamp

# Tamp FUNCTIONS:

warning lights (Yellow)

#### Widespread application:

- Bulky loads transportation
- Roadside assistance services
- Security services

| FT-205 LED     | Yellow LED warning beacon, 4 programs, cable's length 0,15m.               |
|----------------|----------------------------------------------------------------------------|
| FT-205 LED ECO | Yellow LED warning beacon, 1 program – double flash, cable's length 0,15m. |