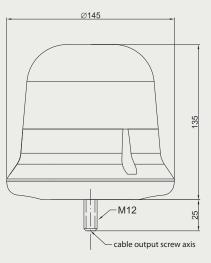

lectronic components highly resistant to both high and low temperatures, mechanical damages and vibrations. High operational reliability, modern design and compact structure make the product popular in the modern, special use vehicles.



## **Technical specification:**

- Application of 9 CREE LED diodes
- Universal supply votlage 12 36V

# Peak power consumption:

### 1,2A/0,6A/0,32A,

# average power consumption: 0,5A/0,25A/0,13A

- Peak/average rated power: 15W/6W
- Special warning lamp approval compliant with ECE Regulation 65 (TA1)
- Flash frequency: **f** = **2,0 Hz**
- Full waterproofness (IP68)
- Shock-resistance IK
- ElectroMagnetic Compatibility EMC certificate
- Operating temperature -40°C do +55°C
- Reverse polarity protection
- Ground (-) white wire; Plus (+) black wire







**EXPORT:**