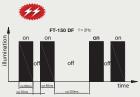

# average power consumption: 0,5A/0,25A/0,13A

- Peak/average rated power: 15W/6W
- Special warning lamp approval compliant with ECE Regulation 65 (TA1)
- Flash frequency: **f** = **2,0 Hz**
- Full waterproofness (IP68)
- Shock-resistance IK
- ElectroMagnetic Compatibility EMC certificate
- Operating temperature -40°C do +55°C
- Reverse polarity protection
- Ground (-) white wire; Plus (+) black wire