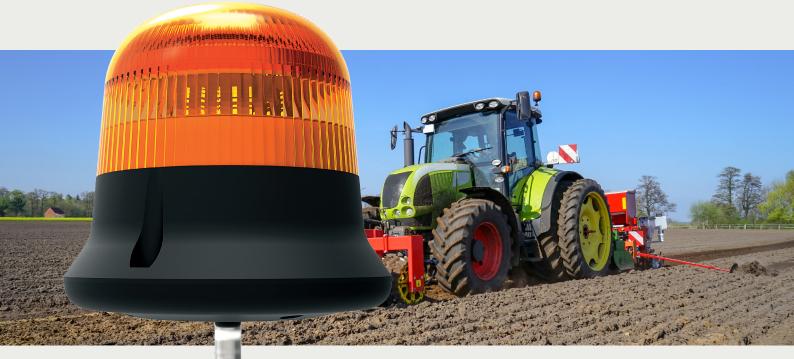

# FT-150 SC LED NEVV!

The new series of universal LED warning lamps FT-150 LED is equipped with 9 highly efficient CREE LED's that bring outstanding lighting parameters. It influences significantly on the safety on the road. The housing and other lamp parts are made of top quality materials (PC - polycarbonates) and electronic components highly resistant to both high and low temperatures, mechanical damages and vibrations. High operational reliability, modern design and compact structure make the product popular in the modern, special use vehicles.