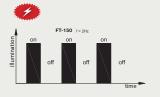

# average power consumption: 0,5A/0,25A/0,13A

- Peak/average rated power: 15W/6W
- Special warning lamp approval compliant with ECE Regulation 65 (TA1)
- Flash frequency: **f** = **2,0 Hz**
- Full waterproofness (IP68)
- Shock-resistance IK
- ElectroMagnetic Compatibility EMC certificate
- Operating temperature -40°C do +55°C
- Reverse polarity protection
- Ground (-) white wire; Plus (+) black wire